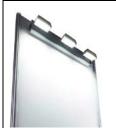

# 3' TRACK COMPLETE WITH 3 – 24 WATT LED FIXTURES (LT3150)

- Equivalent light output to a 450 watt quartz floodlight
- Ideal for fascia lighting
- Clean and attractive lighting system
- Pure white light, excellent way to accent any product
- Attaches to a fascia or hard wall