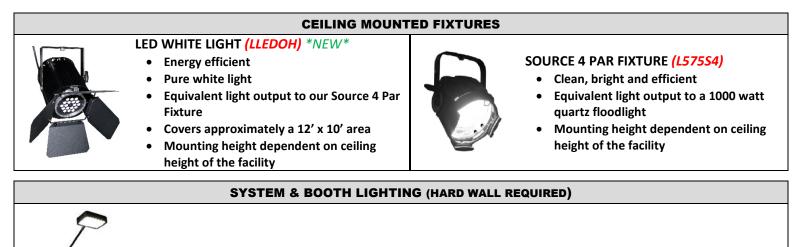

# SHOWTECH is pleased to offer the rental lighting options listed below. Adding additional lighting to your booth creates a dramatic visual impact when done right!